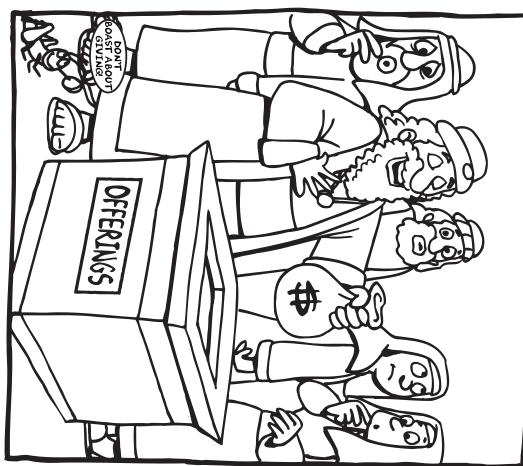

# Fiona's Bragging

Key Word: Humble

Key Verse: For where your treasure is, there your heart will be, also. *Matthew 6:21* 

Fiona was a beautiful little girl to look at, but inside she could be mean and boastful. She always had to brag to her classmates about all the things she had and all the things she got to do.

is his is mine, too." collection at church. Of course, it was church in our Lexus. I put \$50 in the put on my dress I bought last weekend before we went home. On Sunday, I of shoes and we went to see a show, breakfast, then I bought two new pairs Saturday morning we went out to eat pajamas to wear. When I got up game and played it until bedtime. I and shrimp, then we opened our new "Well, on Friday night we ate steak ends full of events. Out in the hallway because her parents always had week-Dad's money, but he always says what and my new shoes and we drove to then I got a new book and some candy had new sheets to sleep in and new the kids would hear Fiona saying, Monday mornings were the worst,

Michael was in the hallway listening to this. He finally had to speak up. "Fiona," he said, calmly, "my dad is a minister. He doesn't get much money, and we have a large family so we all have to share things — even shoes and clothes. But I heard my dad say that we are never supposed to boast or brag about how much we give to the church, or how much time we give to the church.

Fiona just shook back her beautiful hair and rolled her eyes. She did not want to hear what Michael was telling her. She kept bragging, but she knew it was wrong in her heart.